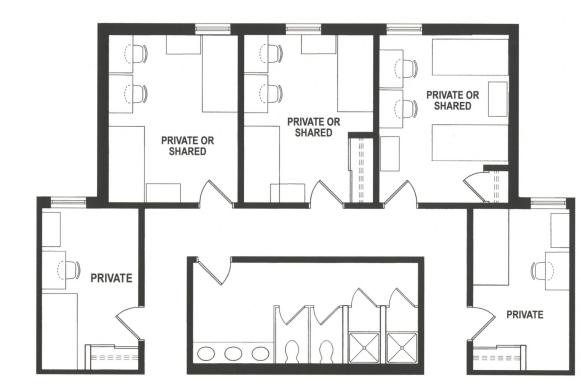

#### **8-PERSON CLUSTER**

Double room (shared) \$2,101 Per Semester Single room (private)

\$ 2,225.00 Per Semester Single in a double room (private)

\$ 2,349.00 Per Semester

\*All on-campus residents must purchase a meal plan.