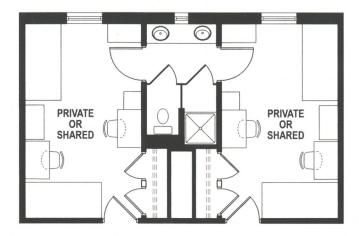

#### **4-PERSON CLUSTER**

Double room (shared) \$ 2,349.00 Per Semester Single in a double room (private) \$ 2,597.00 Per Semester

2-PERSON CLUSTER

Single room (private) \$ 2,473 Per Semester