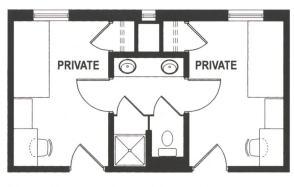

#### **4-PERSON CLUSTER**

Double room (shared) \$ 2,349.00 Per Semester Single in a double room (private) \$ 2,597.00 Per Semester

2-PERSON CLUSTER

Single room (private) \$ 2,473 Per Semester